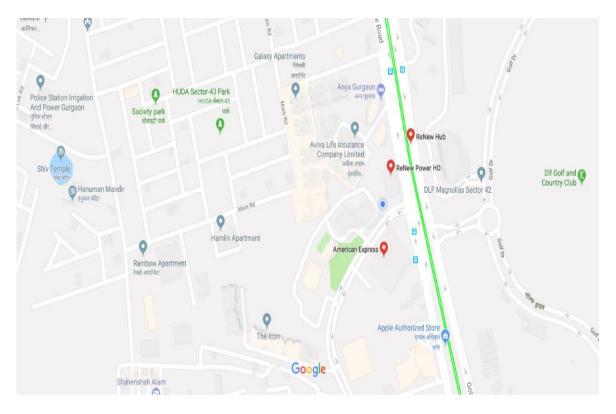

### NOTES:

- 1. Explanatory statement pursuant to Section 102 of the Companies Act, 2013 is annexed is Annexed as Annexure I.
- 2. Entry to the place of meeting will be regulated by an Attendance Slip which is annexed hereto as **Annexure II** the Notice. Members/Proxies attending the meeting are kindly requested to complete the enclosed Attendance Slip and affix their signature at the place provided thereon and hand it over at the entrance.
- 3. A MEMBER ENTITLED TO ATTEND AND VOTE AT THE MEETING IS ENTITLED TO APPOINT A PROXY TO ATTEND AND ON A POLL TO VOTE INSTEAD OF HIMSELF. SUCH PROXY NEED NOT BE A MEMBER OF THE COMPANY. PROXIES IN ORDER TO BE EFFECTIVE MUST BE RECEIVED AT THE REGISTERED OFFICE OF THE COMPANY NOT LESS THAN 48 HOURS BEFORE THE MEETING. THE PROXY FORM IS ANNEXED HERETO AS **ANNEXURE III**.
- 4. In case of corporate Shareholders proposing to participate at the meeting through their representative, necessary authorization under Section 113 of the Companies Act, 201 3 for such representation may please be forwarded to the Company.
- 5. Pursuant to Section 20(2) of the Companies Act, 2013 read with Rule 35 of the Companies (Incorporation) Rules, 2014, as amended, companies are permitted to send official documents to their Shareholders electronically.
- 6. Entry to the place of meeting will be regulated by an Attendance Slip which is annexed to the Notice. Members/Proxies attending the meeting are kindly requested to complete the enclosed Attendance Slip and affix their signature at the place provided thereon and hand it over at the entrance.
- 7. The documents related to matters set out in the notice shall be open for inspection at the registered office of the Company during normal business hours (9.00 am to 5.00 pm) on all working days up to and including the date of meeting.
- 8. Route map and land mark details for the venue of general meeting is annexed to the notice as **Annexure IV.**